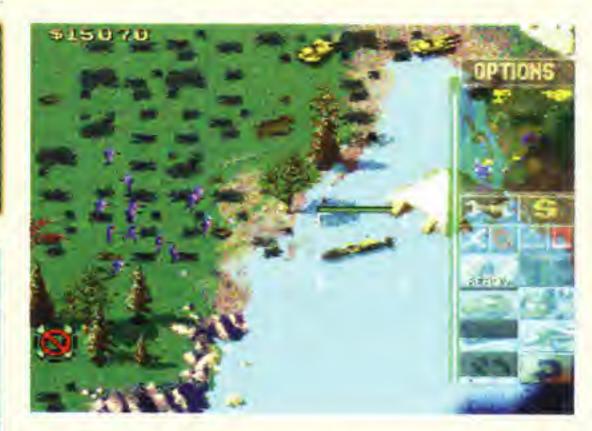

The Global Defence Initiative (GDI) and the evil Brotherhood of Nod are recruiting troops for all-out intergalactic war. Apply within.

While Tiberian Sun plays similarly to previous *Command* & *Conquer* games, there have been many subtle refinements and improvements. The coolest of these is that battle-experienced units become more powerful. Every time a unit is used, whether it be a single trooper or a tank of some sort, it gains experience points which improve its armour, speed, and power ratings. They can even gain new abilities on the way, making protecting your armies more important than before. The battle arenas are also much bigger than *Red Alert*'s, plus they have proper 3D terrain with various new surfaces which affect your vehicles, and even bits of scenery which can be blown away to your advantage.

First came Command & Conquer – a groundbreaking real-time strategy game that can be played by anyone, even people who don't own anoraks. Then came Red Alert with a different selection of vehicles and missions. But now we have Tiberian Sun, which promises to be the best game of its kind ever! Although it uses the same fantastic system which makes all Command & Conquer games so easy and enjoyable to play, Tiberian Sun is a massive step up from Red Alert.

A whole new graphics engine gives the game a brilliant new look and allows Westwood to make the battles even more tense than ever before. Whether you're a veteran of the NOD vs GDI wars or not, *Tiberian Sun* is certainly a game you should be looking forward to.

ONING SOON

The red glow is coming from the defending base.

O Contoured terrain like this makes the battles more realistic. Try to place some units on the higher ground, then get stuck in!

Previously, strategy games have only ever had "functional" graphics. *Tiberian Sun*, however, looks absolutely gorgeous.

One major new graphical feature is the real-time coloured lighting which affects everything on the battlefield to make everything look a lot more solid.

Explosions give off a yellow glow, lights on bases flash when

they're under attack, and there are

even covert night missions. You can just imagine yourself creeping in and taking out enemy floodlights to leave them completely in the dark as you mount a full-scale invasion!

### Night battles are the most impressive.

### Take a look at the screenshots and get ready for what will be the best strategy game of the year. Very soon we'll get to play a near-finished versio, and will bring you a full Coming Soon feature packed with more detail than your brain can handle.